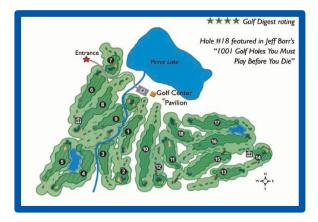

#### About Pierce Lake Golf Course:

With its rolling terrain, scenic vistas, quality amenities and reasonable fees, Pierce Lake Golf Course provides an exceptional golfing experience.

Golfers of all skill levels enjoy playing the front nine, while the wooded areas, wetlands, and tighter fairways of the back nine challenge the more experienced golfers. The 18-hole championship layout was designed by Harry Bowers.

Getting there: Located between the Village of Chelsea and I-94, Pierce Lake is easily accessible to the entire southeastern Michigan area.

\*\*\*\*\*

Detach and keep for your records. Amount Paid \$\_\_\_\_\_